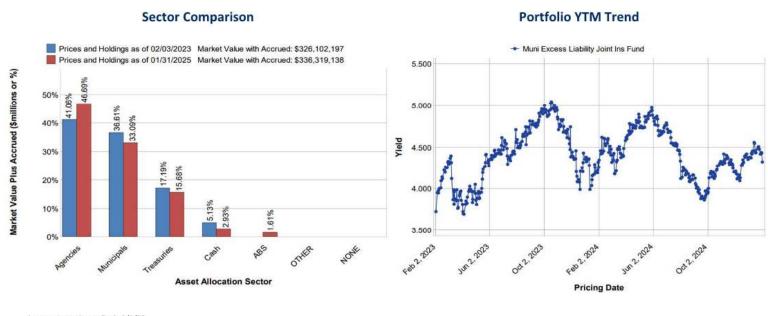

|
| Total Remaining | 55.51%                               |

#### **Eagle Trades**

| As of 2/28/25     | Total Trades* |
|-------------------|---------------|
| Buys              | 93            |
| Sells             | 8             |
| Matured           | 88            |
| Total             | 189           |
| BANs as % of Buys | 24%           |

<sup>\*</sup>Funding Inception 2/3/23

#### **Bond Anticipation Notes**

| BANs      | Purchased | % Member<br>Issuers |
|-----------|-----------|---------------------|
| Total #   | 132*      | 73%                 |
| Par Value | \$289MM*  | 85%                 |

<sup>\*</sup>Account Inception (including pre-Eagle)

eagleasset.com | 1 xxxM-634887 | Exp. 1/31/2025

# **Muni Excess Liability Joint Insurance Fund**



Account Inception at Eagle 2/3/23



eagleasset.com | 2 xxxM-634887 | Exp. 1/31/2025



#### MANAGER UPDATE - MEL JOINT INS FUND | 4Q 2024

The bond market fell during the quarter, lowering the index's total return for the year to a modest gain of 2.44%. The fourth quarter proved challenging as a sharp rise in U.S. Treasury yields negatively impacted fixed income assets. The yield on the benchmark 10-year U.S. Treasury note rose 79 basis points from 3.78% at the end of September to finish the year at 4.57%. Despite the volatility, the MEL Portfolio managed to outperform, finishing the year up 3.55%

After inflation cooled in the summer the Fed began its rate cutting cycle in September after being on hold for over a year. Ironically, that was the bottom in 10-year rates as they reached a