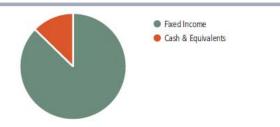

| Fixed Income Portfolio S           | INT INSURANC   |               | n     |               |               |
|------------------------------------|----------------|---------------|-------|---------------|---------------|
| Tixed income 1 ditions 5           | ummary and Kat | For Month End |       | 12/31/2019    |               |
|                                    | 2016           | 2017          | 2018  | Last<br>Month | This<br>Month |
| CAMDEN JOINT INSURANCE FUND        |                |               |       |               |               |
| Total Cash Balance (millions)      | 16.98          | 19.11         | 21.12 | 24.05         | 21.96         |
| Fixed Income Portfolio             |                |               |       |               |               |
| Investments (millions), Book Value | 9.99           | 12.35         | 12.35 | 14.52         | 14.56         |
| Avge maturity (years)              | 0.24           | 1.60          | 2.31  | 1.73          | 1.86          |
| Unrealized gain/(loss) (%)         | 0.09           | 0.01          | -1.21 | 0.67          | 0.72          |
| Purchase/Book yield (%)            | 0.62           | 1.22          | 1.46  | 1.55          | 1.51          |
| Realized gain/(loss) (%)           | 0.00           | 0.00          | 0.00  | 0.00          | 0.00          |
| Total Yield (Market)               | 0.71           | 1.23          | 0.25  | 2.22          | 2.23          |
| M E L PORTFOLIO                    |                |               |       |               |               |
| Total Cash Balance (millions)      | 61.94          | 59.15         | 62.76 | 58.08         | 68.39         |
| Fixed Income Portfolio             |                |               |       |               |               |
| Investments (millions), Book Value | 53.40          | 48.74         | 48.74 | 23.61         | 23.60         |
| Avge maturity (years)              | 1.64           | 1.15          | 1.63  | 1.21          | 1.11          |
| Unrealized gain/(loss) (%) ***     | 0.03           | -0.21         | -1.26 | 0.49          | 0.57          |
| Purchase/Book yield (%)            | 0.82           | 1.11          | 1.80  | 1.39          | 1.38          |
| Realized gain/(loss) (%)           | 0.00           | 0.00          | 0.00  | 0.00          | 0.00          |
| Total Yield (Market)               | 0.85           | 0.90          | 0.54  | 1.88          | 1.95          |
| COMPARATIVE RATES (%)              |                |               |       |               |               |
| Cash & Cash Equivalents            |                |               |       |               |               |
| NJ Cash Mgnt Fund *                | 0.41           | 0.85          | 1.81  | 1.81          | 1.74          |
| Investors Bank Deposits            | -              | -             | 1.64  | 1.51          | 1.51          |
| Treasury Issues                    |                |               |       |               |               |
| 1 year bills                       | 0.61           | 1.20          | 2.33  | 1.57          | 1.55          |
| 3 year notes                       | 1.00           | 1.58          | 2.63  | 1.61          | 1.63          |
| 5 year notes                       | 1.33           | 1.83          | 2.75  | 1.64          | 1.68          |
| Merrill Lynch US Govt 1-3 years ^  | 0.89           | 0.44          | 1.60  | 3.33          | 3.55          |