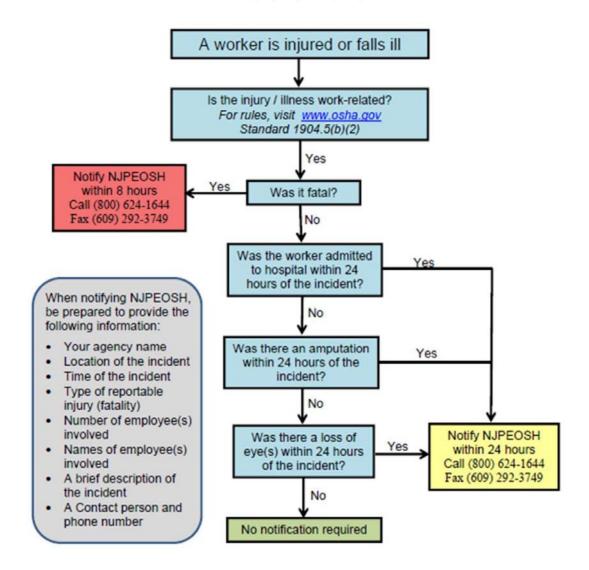

Occupational Injuries to NJPEOSH

New Jersey Public Employers must report fatalities to NJPEOSH within eight (8) hours of the occurrence, and report work-related hospitalizations, amputations, or loss of an eye within 24 hours by calling the 24-hour hotline (800)624-1644 or the 24-hour fax line (609)292-3749. Refer to the decision-making flow chart on page 2.

This bulletin is intended for general information purposes only. It should not be construed as legal advice or legal opinion regarding any specific or factual situation. Always follow your organization's policies and procedures as presented by your manager or supervisor. For further information regarding this bulletin, contact your Safety Director at 877.398.3046.

All rights reserved

#### **NJPEOSH Injury Reporting Requirements**



#### Notes:

- OSHA defines amputation as the traumatic loss of a limb or external body part, including a part, such as a limb or appendage, that has been severed, cut off (either completely or partially); fingertip amputations with or without bone loss; medical amputations resulting from irreparable damage; amputations of parts that have been reattached. Amputations do not include avulsions, enucleations, deglovings, scalpings, severed ears, or broken or chipped teeth.
- If a motor vehicle accident occurs in a construction work zone, you must report the fatality, in-patient hospitalization, amputation, or loss of an eye. If the motor vehicle accident occurred on a public street or highway, but not in a construction work zone, you do not have to report the fatality, hospitalization, ampu