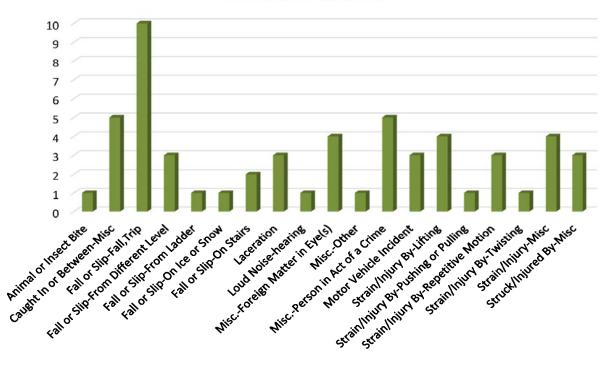

Comp Injury Review

### Claims Reported:

#### 2019

Report Only Medical Treatment **Total FROI's** 

| 1st Quarter | 2nd Quarter | 3rd Quarter | 4th Quarter |
|-------------|-------------|-------------|-------------|
| 12          | 13          | 9           | 8           |
| 45          | 54          | 69          | 48          |
| 57          | 67          | 78          | 56          |

#### **Claim Statistics:**

- 21 Open and actively treating; 15 are currently working and/or had no missed days
- 9 Employees remain out of work; 6 are able to work but Transitional Duty was not accommodated
- An average of <u>12</u> Transitional Duty days were accommodated on <u>19</u> claims
- An average of <u>24</u> TD Lost Opportunity Days occurred on <u>10</u> claims

### Cause/Nature of Injuries





#### February 2020

#### RE: Camden County Municipal JIF - Workers' Compensation ID Cards

#### Dear JIF Member,

You may already be familiar with the challenges associated with the billing process when an injured employee is treated in the Emergency Room. Employees should not be billed for treatment of a workers' comp injury that has been deemed compensable; however, if the facility does not have the proper billing information this does often occur.

Despite our ongoing efforts to educate the billing staff at these facilities, there are still many municipal employees who are receiving billing or collection notices following treatment at the hospital for a WC injury. In an effort to assist the hospitals and the employees with the billing process, Medlogix has ID cards available for emp