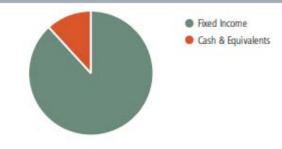

| 0.00          | 0.00     |
|           | Total        | (315.00)      |                 | 0.00       | (315.00)      |               | (315.00)   |               |          |
|           | TOTAL        | 10.933.652.02 | 392,766.02      | 16,709.51  | 11.309.708.53 | 11.310.273.92 | (565.39)   | (515.00)      |          |



## **Relationship Summary**

115884-000 - CAMDEN CNTY MUNICIPAL JOINT INS FUND March 01, 2019 - March 31, 2019

#### Asset Allocation

| Asset Class        | Total<br>Market Value | Allocation<br>(%) |
|--------------------|-----------------------|-------------------|
| Fixed Income       | \$12,657,878.25       | 88.21%            |
| Cash & Equivalents | 1,691,475.77          | 11.79             |
| TOTAL              | \$14,349,354.02       | 100%              |



#### Accrued Income by Asset Class Summary

| Asset Class        | Market Value    | Accrued     | Market Value +<br>Accrued Income | Annual Income |       |
|--------------------|-----------------|-------------|----------------------------------|---------------|-------|
| Fixed Income       | \$12,657,878.25 | \$52,921.07 | \$12,710,799.32                  | \$172,568.75  | 1.36% |
| Cash & Equivalents | 1,691,475.77    | 5,302.32    | 1,696,778.09                     | 41,820.47     | 2.47  |
| TOTAL              | \$14,349,354.02 | \$58,223.39 | \$14,407,577.41                  | \$214,389.22  | 1.49% |



### **Asset Allocation**

115884-000 - CAMDEN CNTY MUNICIPAL JOINT INS FUND March 01, 2019 - March 31, 2019

#### Asset & Sub Asset Allocation

| Asset Class